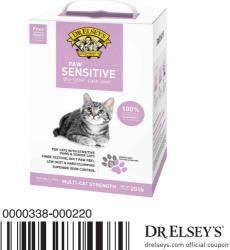

## One 20 lb box of Dr. Elsey's Paw Sensitive™

## Redeemable at Dr. Elsey's retailers that accept manufacturer coupons.

CONSUMER: Redeem certificate at any authorized retailer selling Dr. Elsey's Cat Products. Required purchase necessary. No other coupon may be used to purchase the same package. RETAILER: Precious Cat, Inc. will redeem this coupon per our Coupon Redemption Policy, available upon request. In the event you do not use a clearing house, this coupon will be redeemed directly by Precious Cat. Please mail it to Precious Cat, Inc., 6210 Clear Creek Parkway, Cheyenne, WY 82007 along with your return address. A check will be mailed within four weeks.